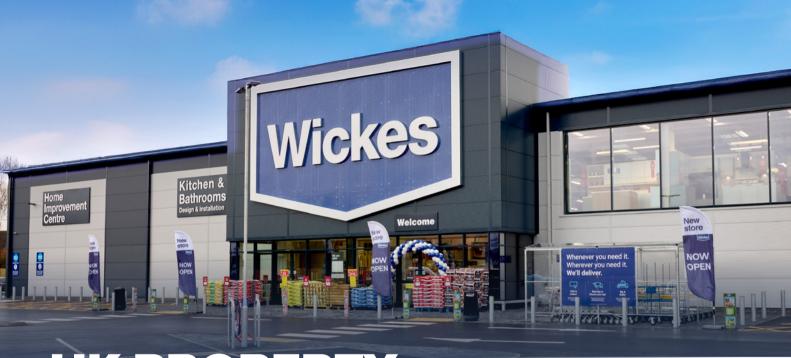

UK PROPERTY REQUIREMENTS MORE STORES NEEDED!

Wickes is one of the UK's leading home improvement retailers currently operating from 229 stores with 6 planned new openings in 2025 and more stores required nationwide.

What are we looking for?

Store size of 20.000 + sq ft GIA

Minimum of 75 car parking spaces required including EV

Leasehold or freehold considered

External sales area 5.000 - 10.000sq ft

Retail parks, trade parks, solus units or new developments